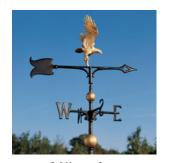

## 30" Full Bodied Gold-Bronze (Includes: Spacer Balls, Directionals, & Roof Mount)

30" eagle

30" Horse

30" Rooster

30" Country Doctor

 $30" \ Black \ (Includes: \ Directionals, \& \ Roof \ Mount)$ 

30" Eagle