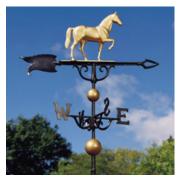

## 46" Full Bodied Gold-Bronze (Includes: Spacer Balls, Directionals, & Roof Mount)

46" Horse

46" Rooster

46" Sailboat

## 30" Full Bodied Gold-Bronze (Includes: Spacer Balls, Directionals, & Roof Mount)

30" eagle

30" Horse

30" Rooster

30" Country Doctor

 $30" \ Black \ (Includes: \ Directionals, \& \ Roof \ Mount)$ 

30" Eagle

30" Sailboat

30" Rooster

30" Country Doctor

30" Horse

30" Cow

30" Tractor

 $24" \ Black \ (Includes: \ Directionals, \& \ Roof \ Mount)$ 

24" Horse