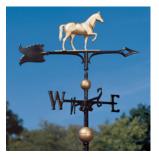

## 30" Full Bodied Gold-Bronze (Includes: Spacer Balls, Directionals, & Roof Mount)

30" eagle

30" Horse

30" Rooster

30" Country Doctor

 $30" \ Black \ (Includes: \ Directionals, \& \ Roof \ Mount)$ 

30" Eagle

30" Sailboat

30" Rooster

30" Country Doctor

30" Horse

30" Cow

30" Tractor

 $24" \ Black \ (Includes: \ Directionals, \& \ Roof \ Mount)$ 

24" Horse