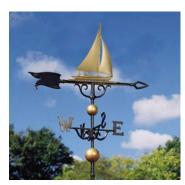

## 46" Full Bodied Gold-Bronze (Includes: Spacer Balls, Directionals, & Roof Mount)

46" Horse

46" Rooster

46" Sailboat

30" Sailboat

30" Rooster

30" Country Doctor

30" Horse

30" Cow

30" Tractor

 $24" \ Black \ (Includes: \ Directionals, \& \ Roof \ Mount)$ 

24" Horse

24" Rooster

24" Sailboat

24" Pheasant

24" Cow

24" Duck

24" Country Doctor

24" Retriever

24" Hog