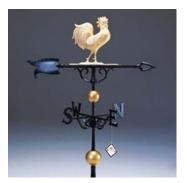

## 46" Full Bodied Gold-Bronze (Includes: Spacer Balls, Directionals, & Roof Mount)

46" Horse

46" Rooster

46" Sailboat

## 30" Full Bodied Gold-Bronze (Includes: Spacer Balls, Directionals, & Roof Mount)

30" eagle

30" Horse

30" Rooster

30" Country Doctor

 $30" \ Black \ (Includes: \ Directionals, \& \ Roof \ Mount)$ 

30" Eagle

30" Sailboat

30" Rooster

30" Country Doctor

30" Horse

30" Cow

30" Tractor

 $24" \ Black \ (Includes: \ Directionals, \& \ Roof \ Mount)$ 

24" Horse