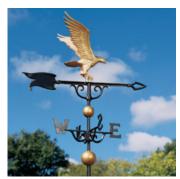

## 30" Full Bodied Gold-Bronze (Includes: Spacer Balls, Directionals, & Roof Mount)

30" eagle

30" Horse

30" Rooster

30" Country Doctor

 $30" \ Black \ (Includes: \ Directionals, \& \ Roof \ Mount)$ 

30" Eagle

24" Eagle