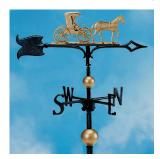

## 30" Full Bodied Gold-Bronze (Includes: Spacer Balls, Directionals, & Roof Mount)

30" eagle

30" Horse

30" Rooster

30" Country Doctor

 $30" \ Black \ (Includes: \ Directionals, \& \ Roof \ Mount)$ 

30" Eagle