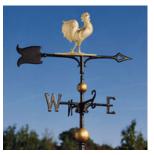

## 30" Full Bodied Gold-Bronze (Includes: Spacer Balls, Directionals, & Roof Mount)

30" eagle

30" Horse

30" Rooster

30" Country Doctor

 $30" \ Black \ (Includes: \ Directionals, \& \ Roof \ Mount)$ 

30" Eagle

30" Sailboat

30" Rooster

30" Country Doctor

30" Horse

30" Cow

30" Tractor

 $24" \ Black \ (Includes: \ Directionals, \& \ Roof \ Mount)$ 

24" Horse